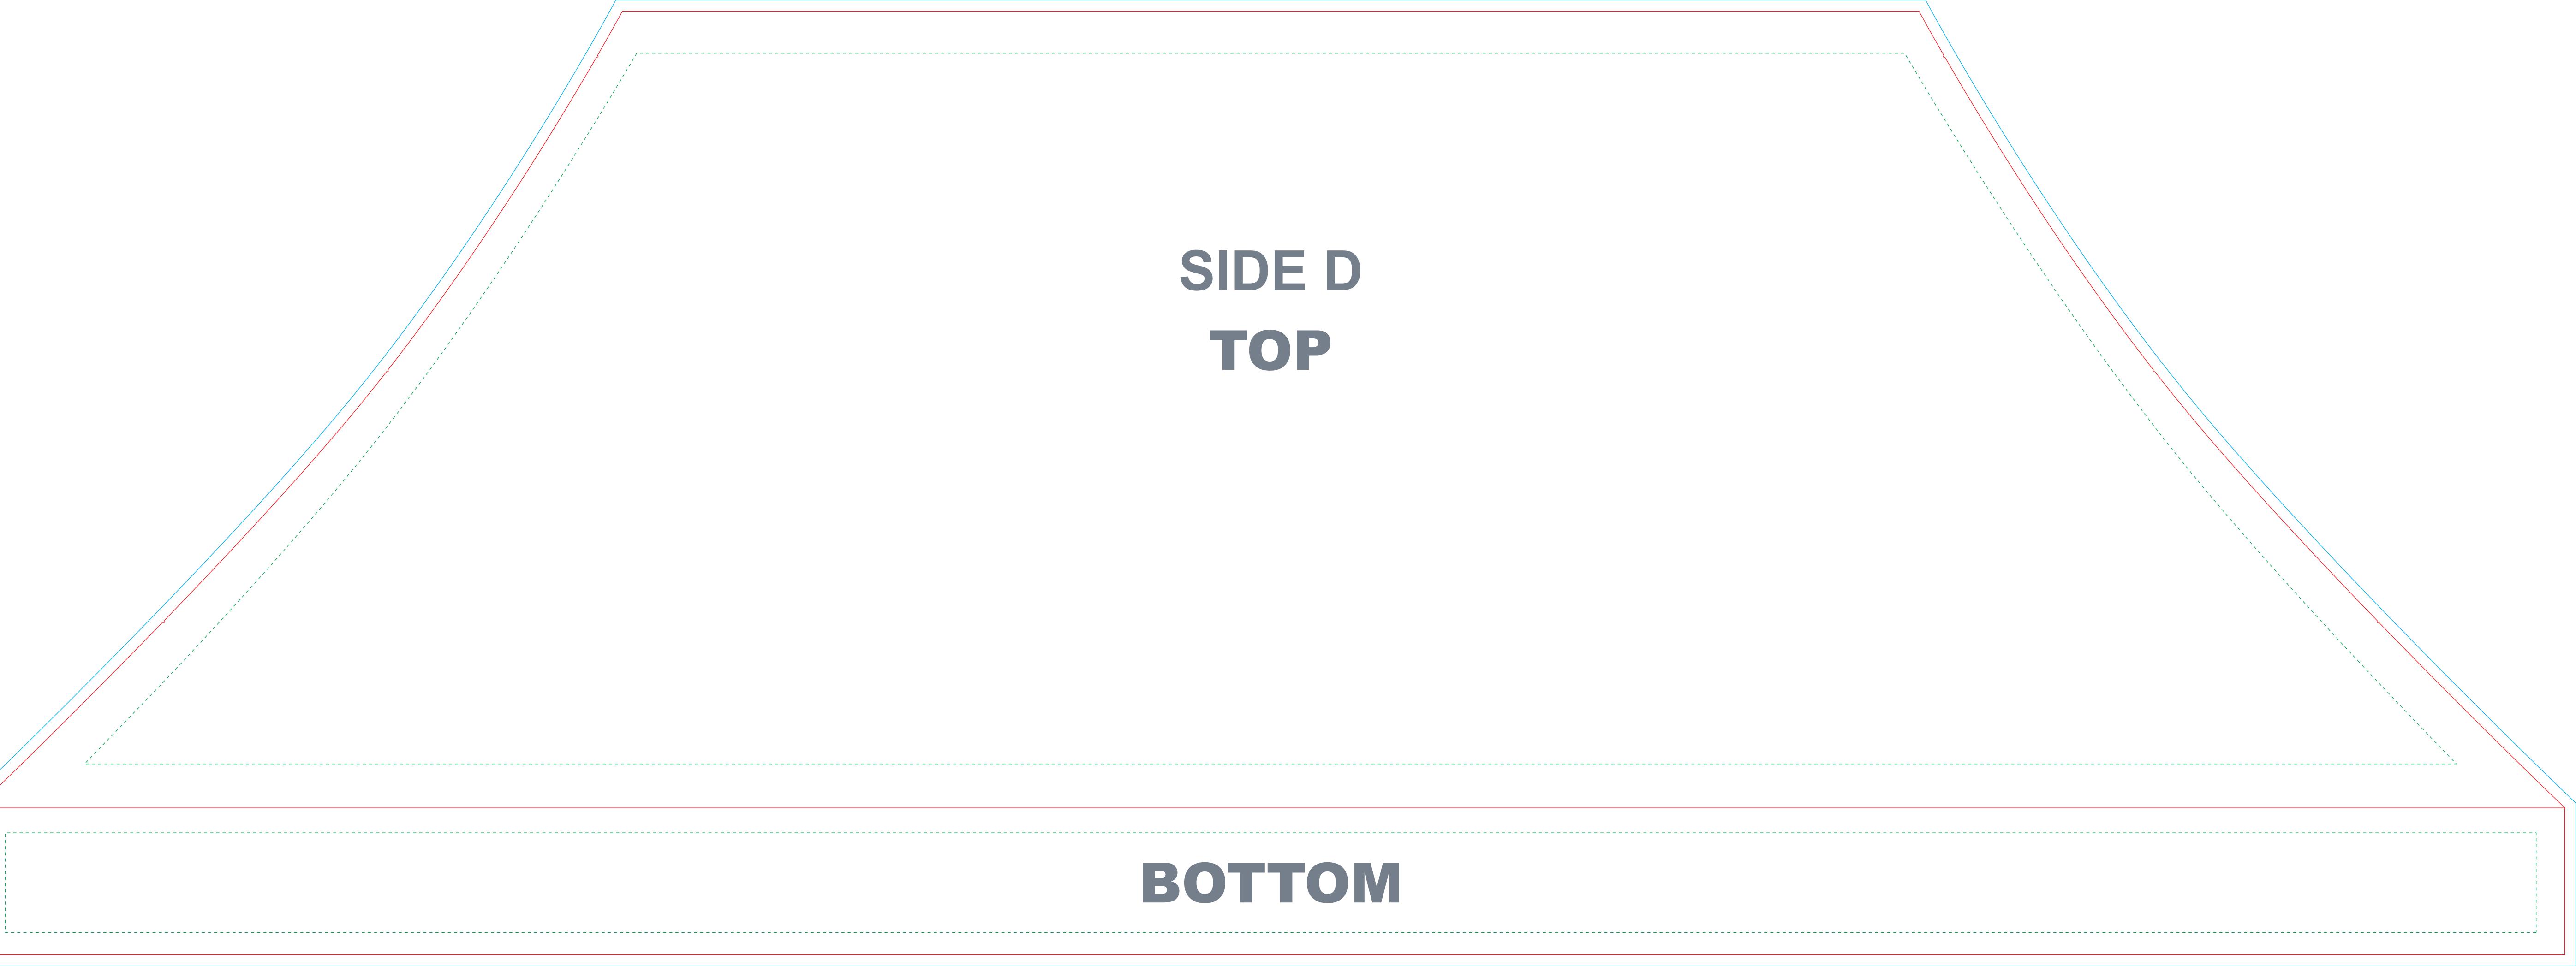

be hemmed together to form tent graphic.

### BOTTOM



|  | , , , , , , , , , , , , , , , , , , , |      | <br> |
|--|---------------------------------------|------|------|
|  |                                       | <br> |      |

# SIDE B TOP

#### PRINT 101

Template @ 1/4 Size (Qty 4)

**20' Panel Finished Size -** 233.75" x 85.25" **20' Panel Top Finished Size -** 233.75" x 72" **20' Panel Bottom Finished Size -** 233.75" x 13.25"

20' Panel Bleed Size - 1" on all sides 20' Panel Finished Size with Bleed - 235.75" x 87.25"

> Green - Safety Line All important information should be inside this line Red - Cut Line Finished product will be cut to this line Blue - End of Bleed Line Background image/colour should extend to this line









## SIDE C TOP

## BOTTOM





# SIDE D TOP