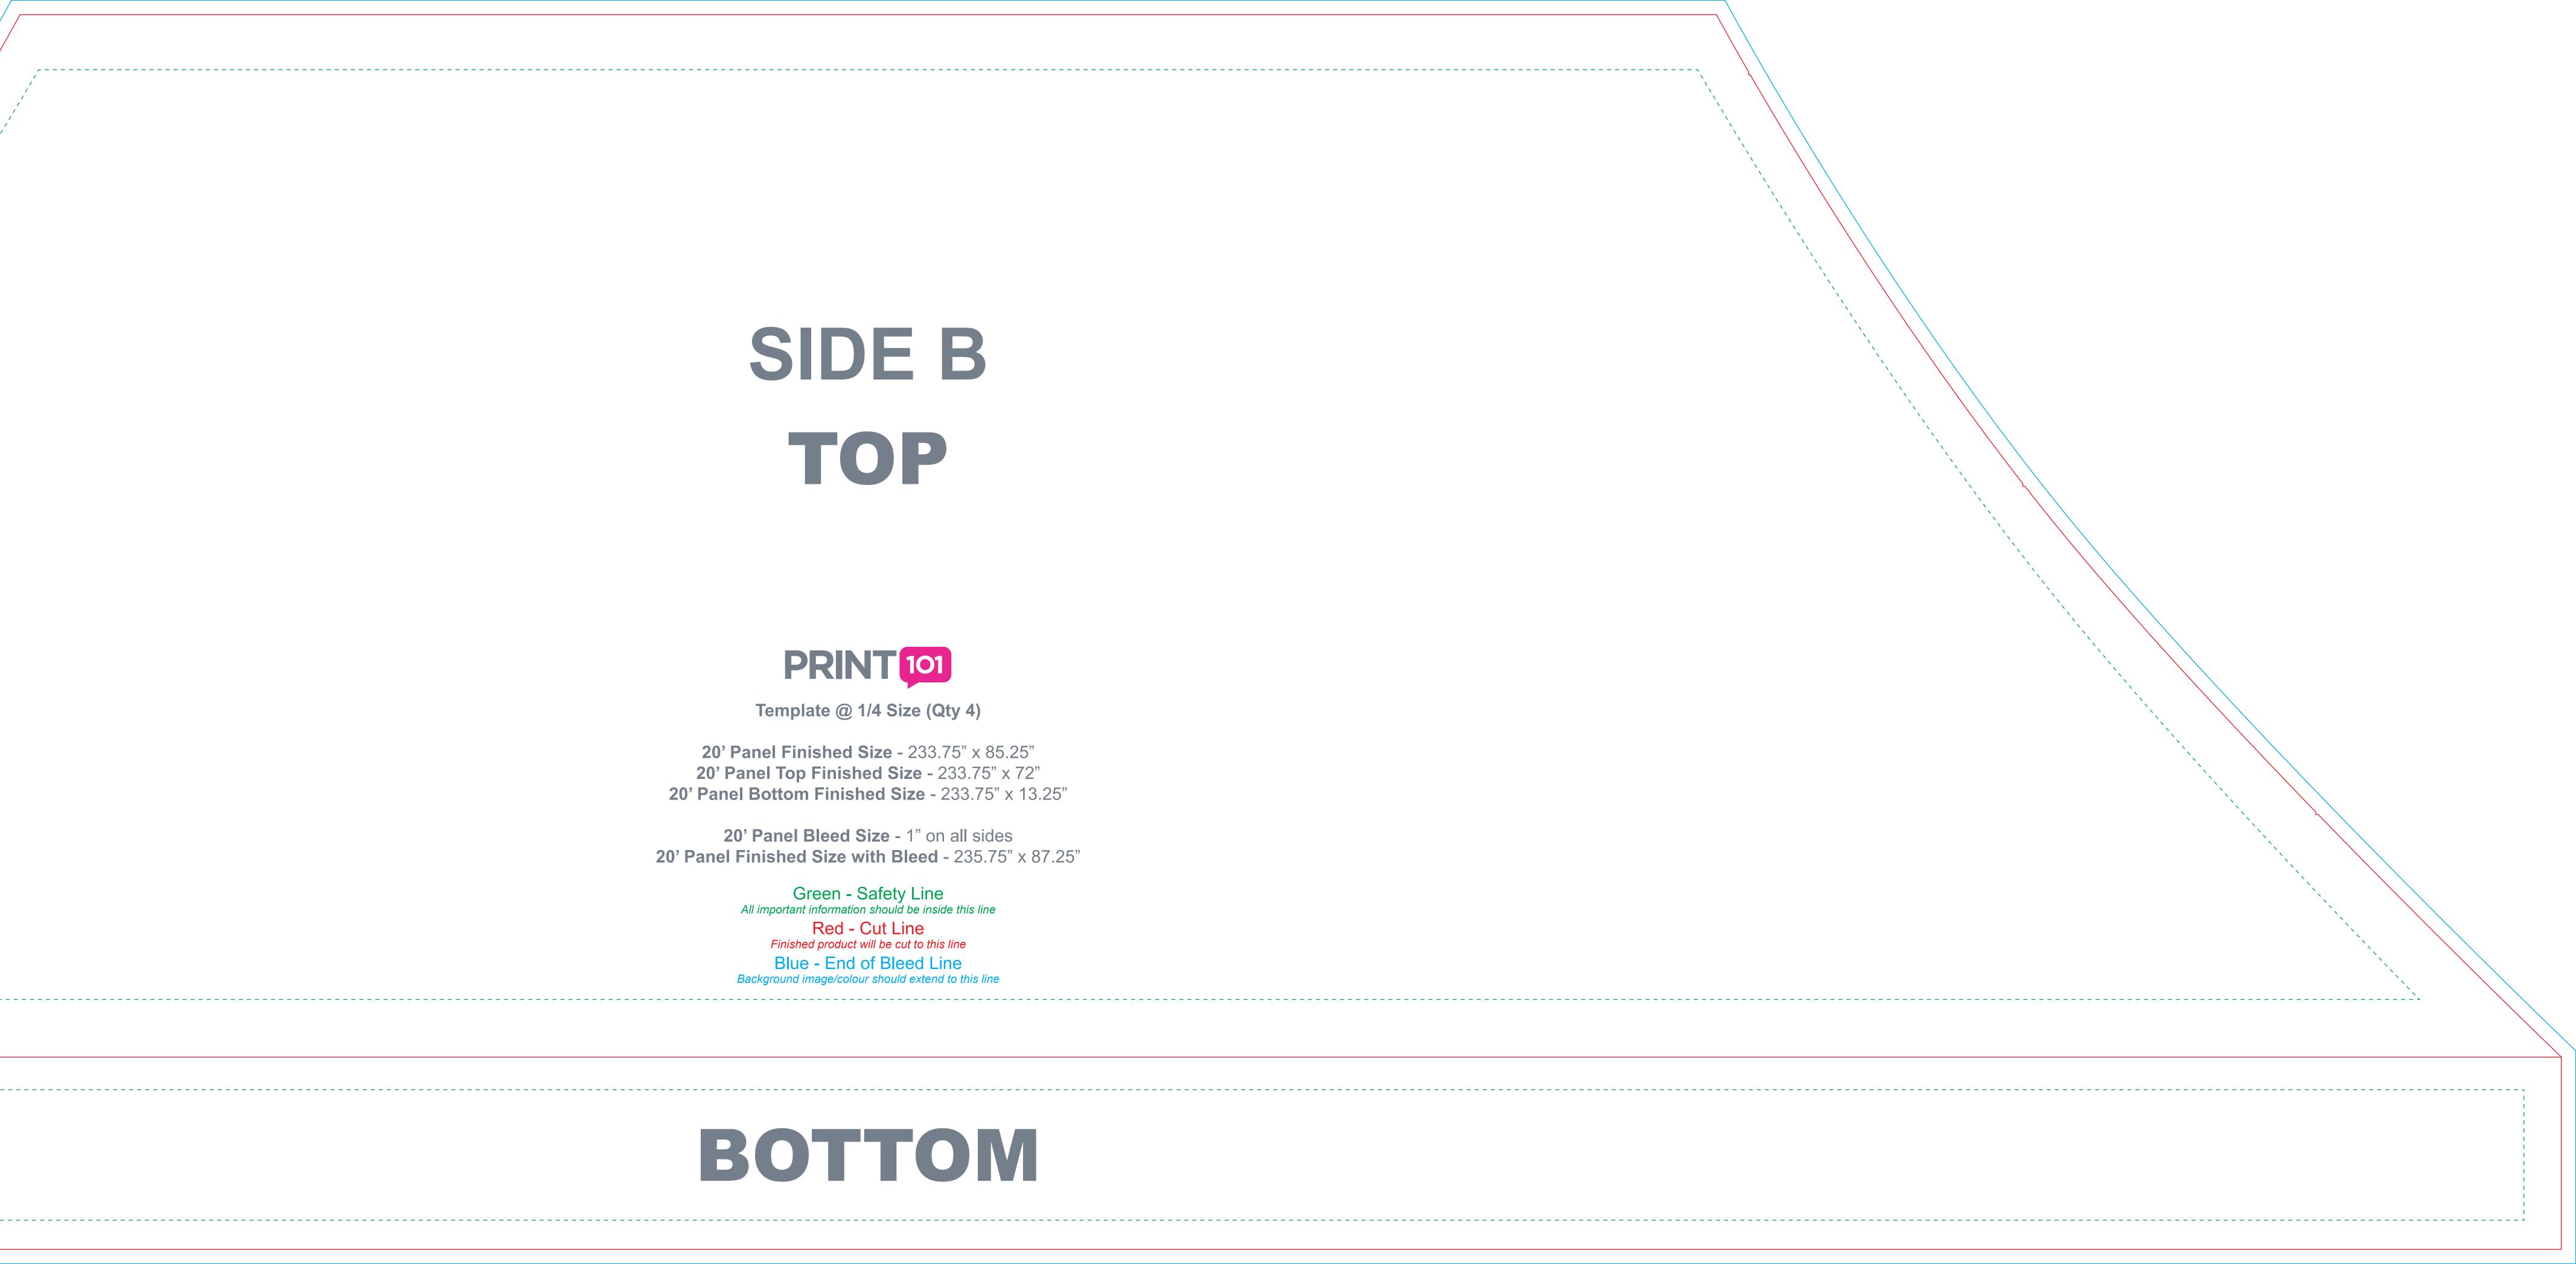

# SIDE B TOP

#### PRINT 101

Template @ 1/4 Size (Qty 4)

**20' Panel Finished Size -** 233.75" x 85.25" **20' Panel Top Finished Size -** 233.75" x 72" **20' Panel Bottom Finished Size -** 233.75" x 13.25"

20' Panel Bleed Size - 1" on all sides 20' Panel Finished Size with Bleed - 235.75" x 87.25"

> Green - Safety Line All important information should be inside this line Red - Cut Line Finished product will be cut to this line Blue - End of Bleed Line Background image/colour should extend to this line