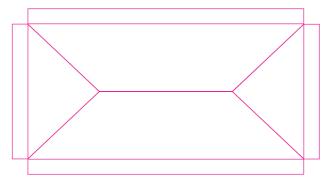

Graphic will be finished as seen above. Edges will be hemmed together to form tent graphic.