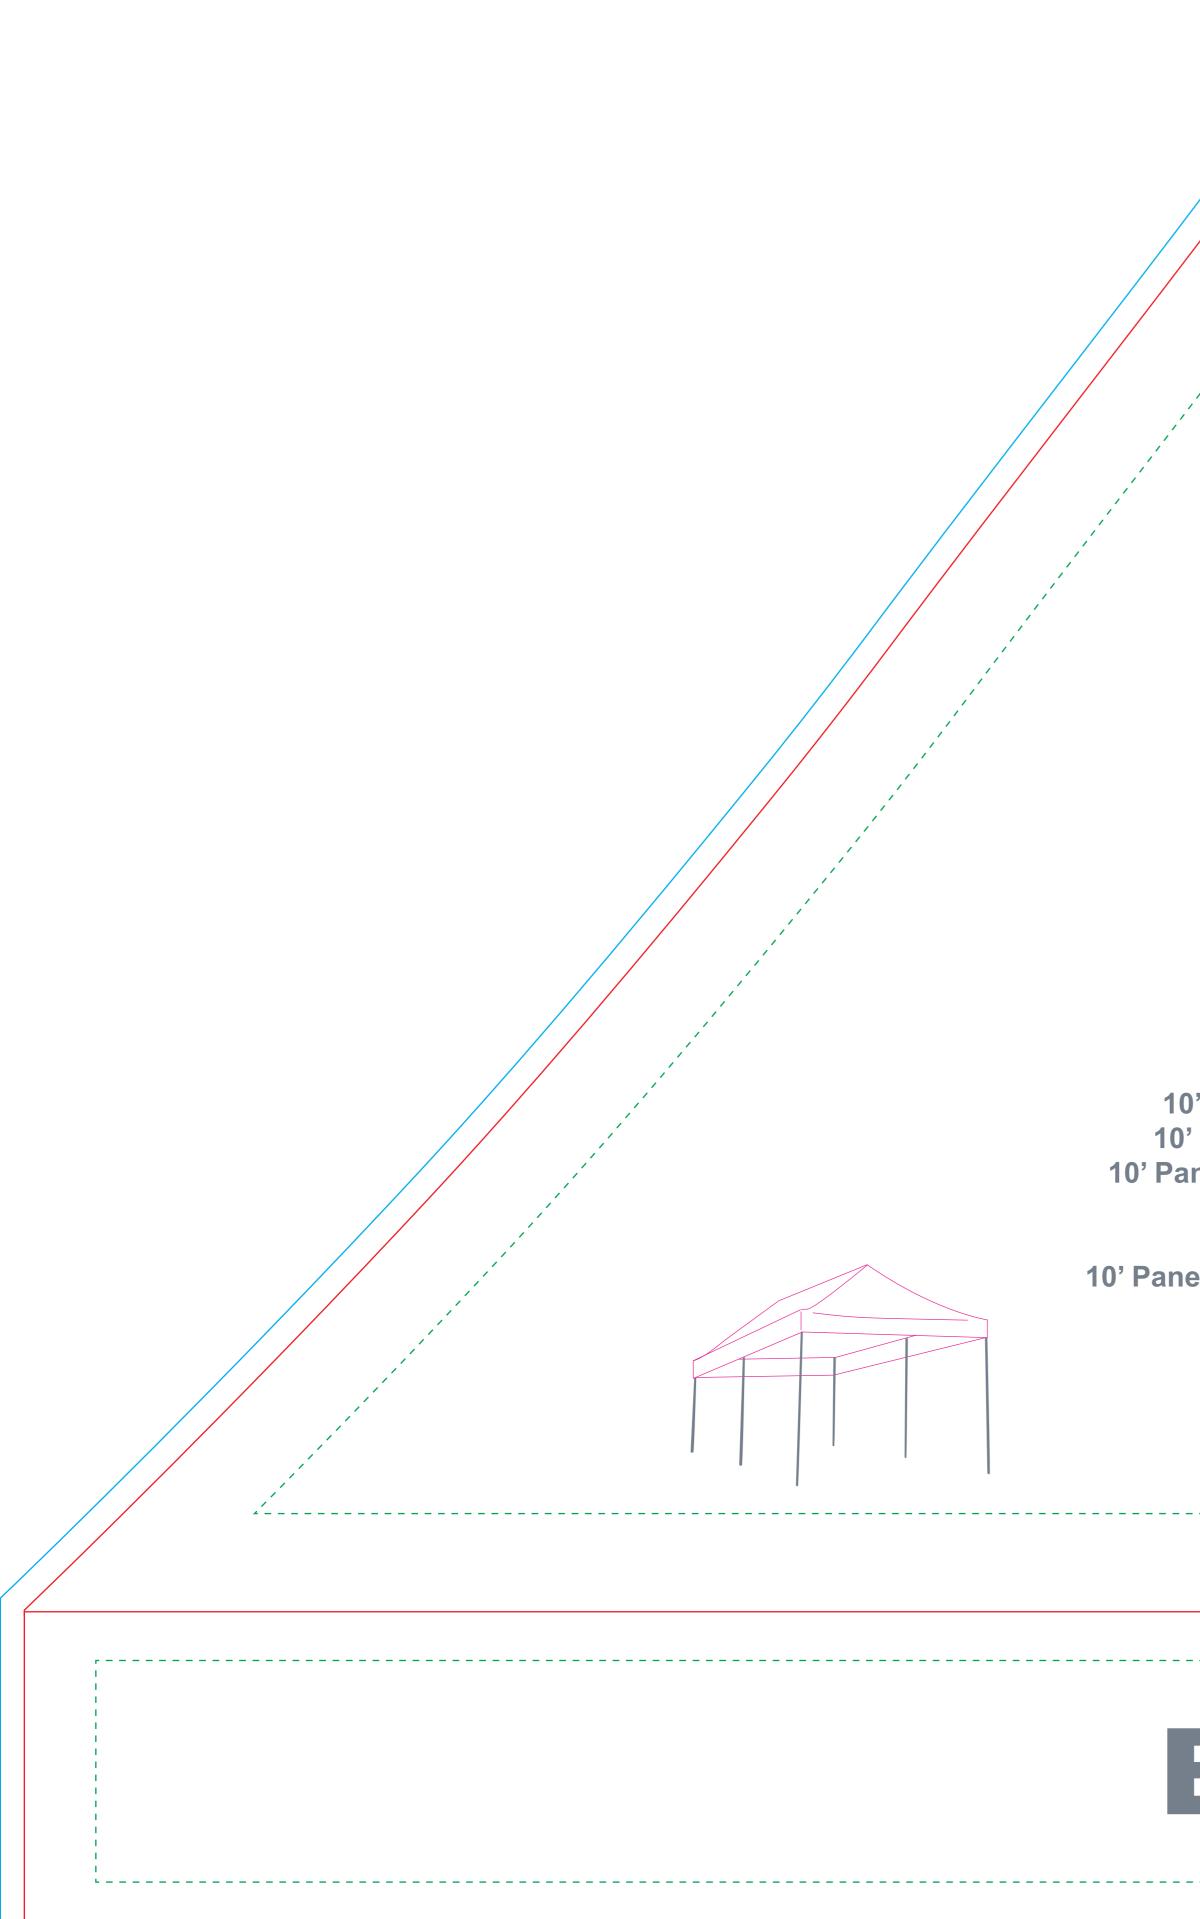

SIDE A TOP

#### PRINT 101

Template @ 1/4 Size (Qty 4)

10' Panel Finished Size - 118.375" x 85.25"
10' Panel Top Finished Size - 118.375" x 72"
10' Panel Bottom Finished Size - 118.375" x 13.25"

10' Panel Bleed Size - 1" on all sides 10' Panel Finished Size with Bleed - 120.375" x 87.25"

> Green - Safety Line All important information should be inside this line Red - Cut Line Finished product will be cut to this line Blue - End of Bleed Line Background image/colour should extend to this line